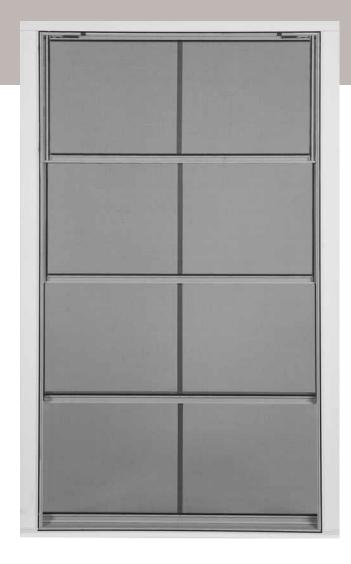

#### VERTICAL 4-TRACK

(PANELS THAT RAISE AND LOWER)

#### A REMARKABLE SOLUTION.

Meet the versatile Vertical 4-Track. It's strong. It's breezy. And best of all, it's eze to use.

#### FLEXIBLE DESIGN

- $\cdot$  Custom-made to fit your space
- Includes optional 2- or 3-vent designs (see below)

#### EZE OPERATION

· Vents can be raised and lowered from top to bottom, allowing up to 75% ventilation

#### EZE CLEANING

Each vent can be tilted in and removed in seconds

- Safeguards your furniture by eliminating 99% of harmful UV rays
- · If the vinyl is impacted, it will return to its original shape in minutes
- · Provides a barrier against outdoor pests
- Allows you to select your level of privacy with various tints