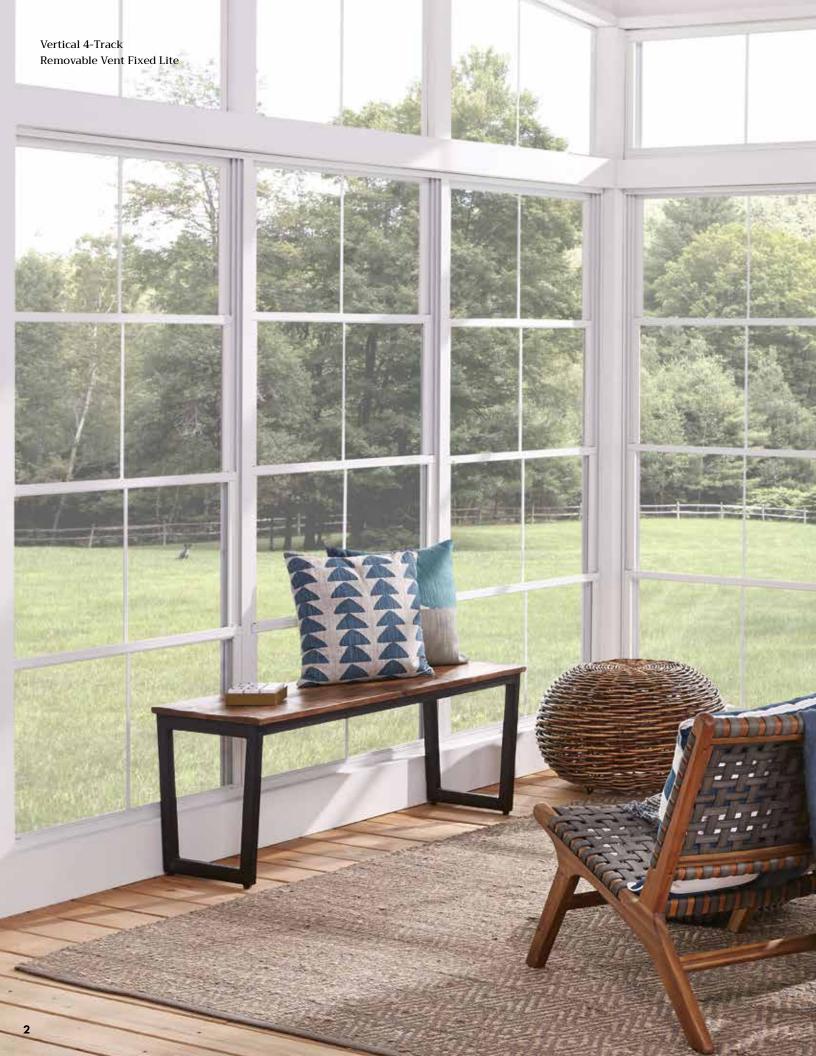

## EZE PORCH. EZE LIVING.

#### TURN THE OUTDOORS INTO A LIVING SPACE.

We have created the Eze-Breeze system to fit your custom needs while remaining simple to configure, and simple to create.

Simply decide which style matches your home best: panels that raise and lower (Vertical 4-Track) or panels that slide from side to side (Horizontal Side Slider).

#### VERTICAL 4-TRACK

(PANELS THAT RAISE AND LOWER)

#### A REMARKABLE SOLUTION.

Meet the versatile Vertical 4-Track. It's strong. It's breezy. And best of all, it's eze to use.

#### FLEXIBLE DESIGN

- $\cdot$  Custom-made to fit your space
- Includes optional 2- or 3-vent designs (see below)

#### EZE OPERATION

· Vents can be raised and lowered from top to bottom, allowing up to 75% ventilation

#### EZE CLEANING

Each vent can be tilted in and removed in seconds

- Safeguards your furniture by eliminating 99% of harmful UV rays
- · If the vinyl is impacted, it will return to its original shape in minutes
- · Provides a barrier against outdoor pests
- Allows you to select your level of privacy with various tints