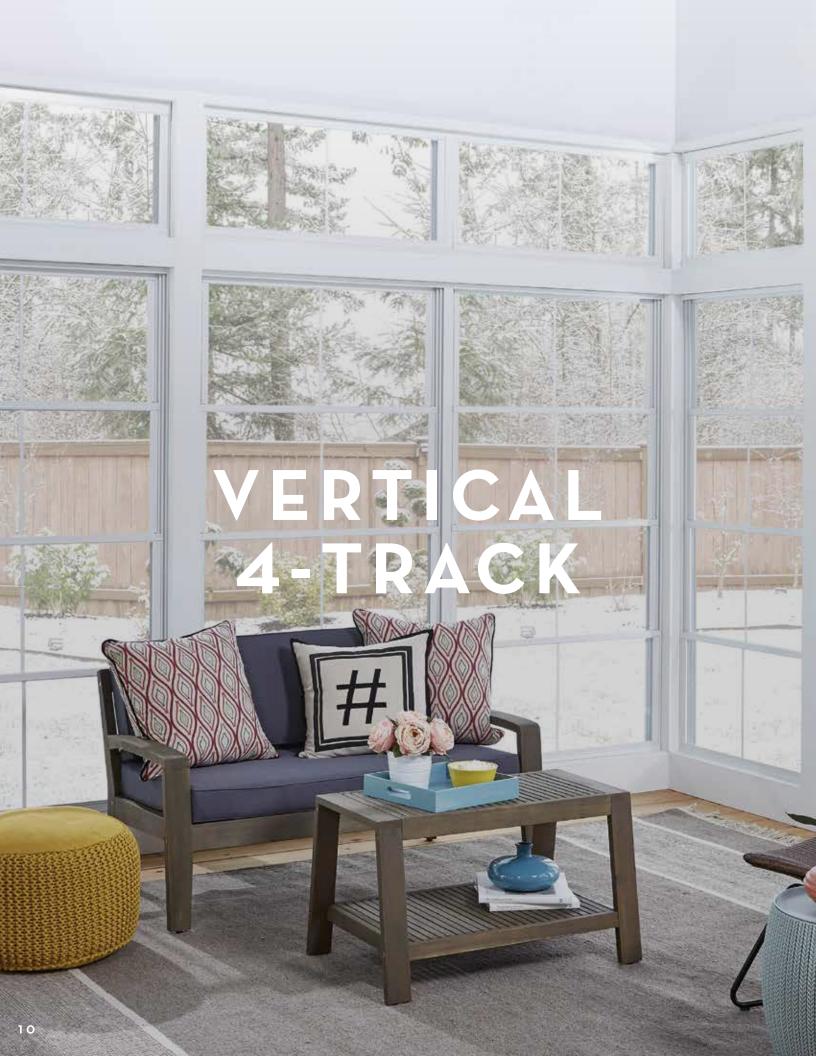

#### VERTICAL 4-TRACK

(PANELS THAT RAISE AND LOWER)

#### A REMARKABLE SOLUTION.

Meet the versatile Vertical 4-Track. It's strong. It's breezy. And best of all, it's eze to use.