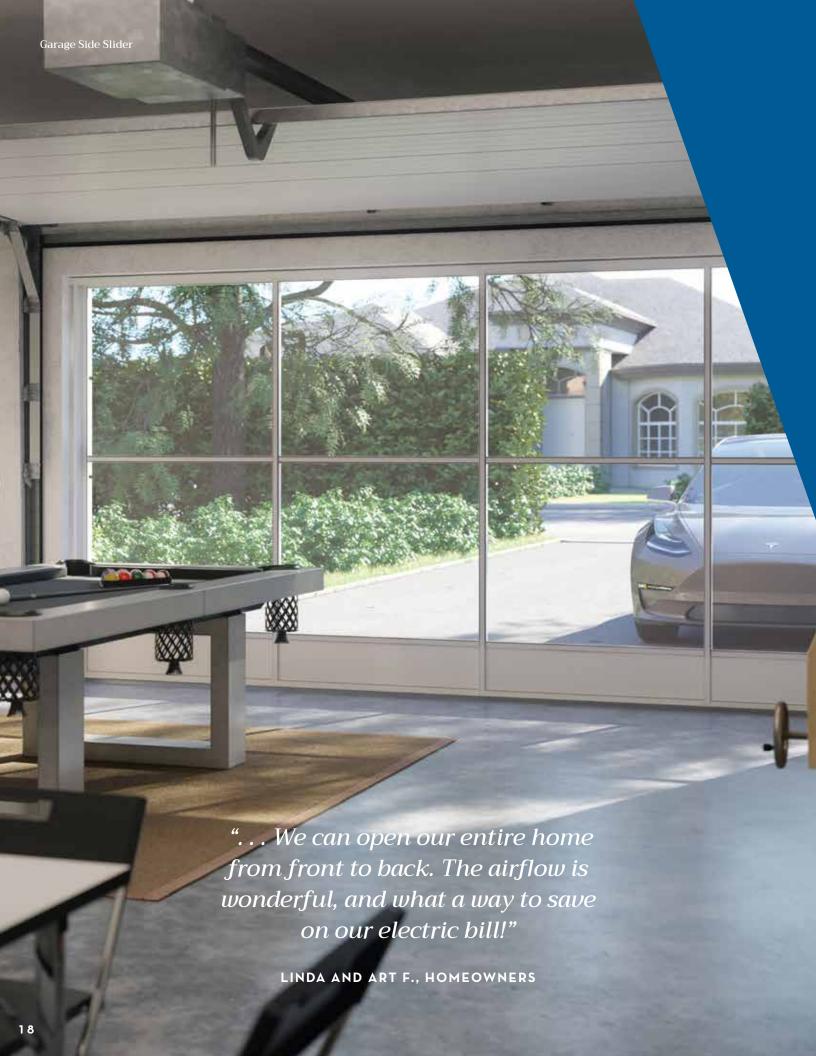

## EZE GARAGE. EZE LIVING.

#### TURN YOUR GARAGE INTO A GETAWAY.

With Eze-Breeze, it's never been easier to convert your garage into an indoor/outdoor space. Our panels are configured to fit your specific needs, bringing the outdoors in. And the indoors out.

#### GARAGE SIDE SLIDER

#### TRANSFORM YOUR GARAGE.

Imagine a new gym, hobby room, or playroom. In your garage. Now it's possible.

#### FLEXIBLE DESIGN

- $\cdot\;$  Custom-made to fit your space
- $\cdot\;$  Select from 2-10 vent options
- · Choose between vinyl- or screen-glazed panels

#### EZE OPERATION

· Vents slide left or right with just one finger, thanks to corrosion-resistant wheels

#### EZE CLEANING

· Each vent can be removed in seconds

- Kickplate provides extra strength and durability to your panels
- Low-profile threshold is resistant to damage from your vehicle
- · Acts as a barrier against outdoor pests
- Allows you to select your level of privacy with various tints