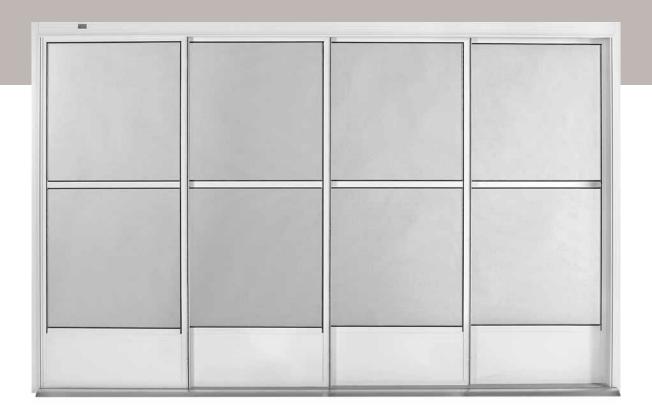

## HORIZONTAL SIDE SLIDER

(PANELS THAT SLIDE FROM SIDE TO SIDE)

#### ANOTHER REMARKABLE SOLUTION.

If you prefer side-to-side operation, meet this eze product. It's just as strong. And breezy.

#### FLEXIBLE DESIGN

- · Custom-made to fit your space
- · Select from 2-10 vent options

#### **EZE OPERATION**

 Vents slide left or right with just one finger, thanks to corrosion-resistant wheels

#### EZE CLEANING

• Each vent can be removed in seconds, allowing up to 100% ventilation

- Safeguards your furniture by eliminating 99% of harmful UV rays
- If the vinyl is impacted, it will return to its original shape in minutes
- · Provides a barrier against outdoor pests
- Allows you to select your level of privacy with various tints