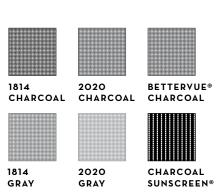

#### **VINYL COLORS**

Our tints empower you to create indoor/ outdoor living that fits your lifestyle. If you want more privacy and shade, simply choose a color like Dark Gray.

#### **SCREEN COLORS**

Finish your new Eze-Breeze system by selecting one of the screen options to the right: