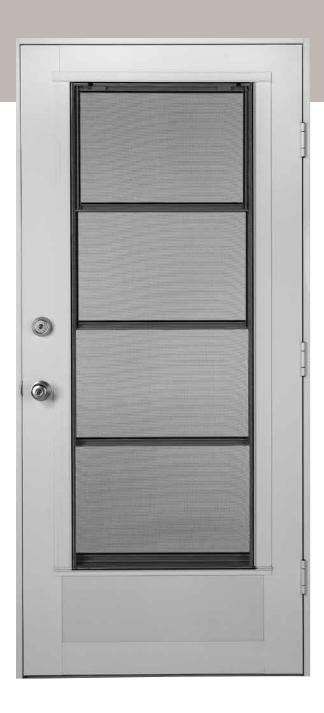

#### CABANA DOOR

#### FINISH YOUR SPACE.

Meet the door that completes your transformation. It's light, airy, and modern. And it is built to last.

#### FLEXIBLE DESIGN

- · Custom-made to fit your space with single- or double-door options
- Select from a Vertical 4-Track or a Lip Frame insert

#### EZE OPERATION

 A versatile design that provides either inswing or out-swing functionality

#### EZE CLEANING

• Each vent in the Vertical 4-Track insert can be tilted in and removed in seconds

- · Safeguards your furniture by eliminating 99% of harmful UV rays
- · If the vinyl is impacted, it will return to its original shape in minutes
- · Provides a barrier against outdoor pests
- · Allows you to select your level of privacy with various tints