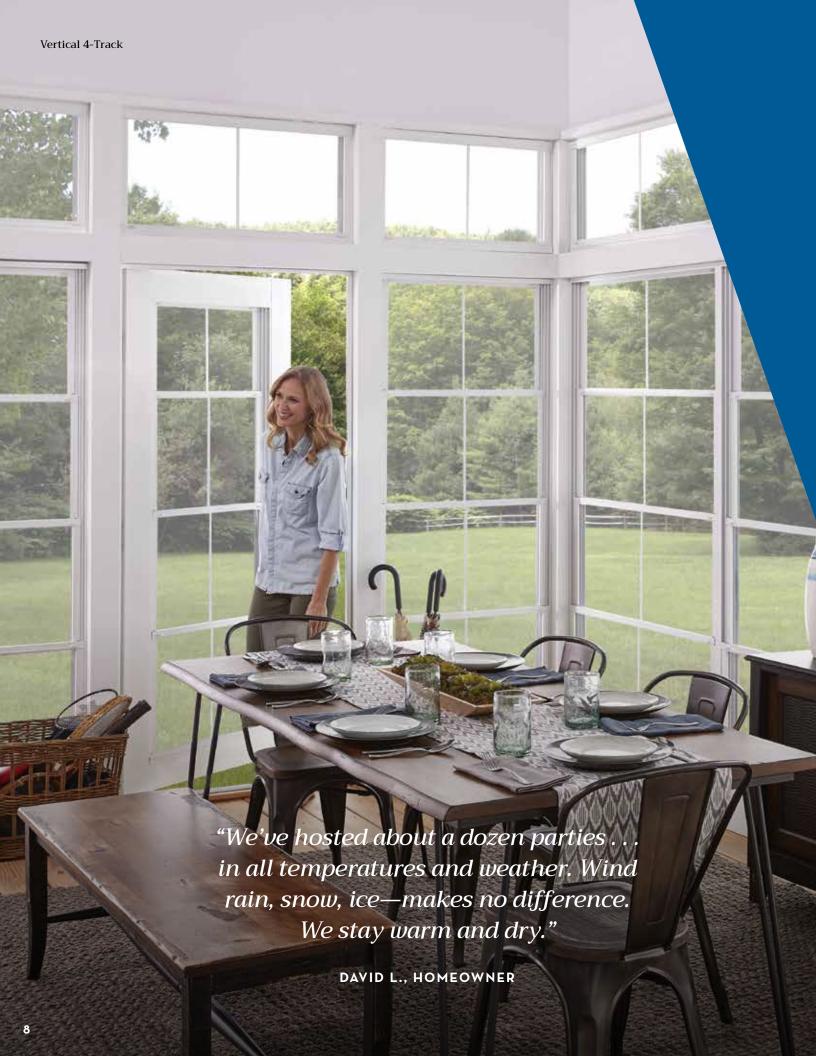

#### VERTICAL 4-TRACK

(PANELS THAT RAISE AND LOWER)

#### A REMARKABLE SOLUTION.

Meet the versatile Vertical 4-Track. It's strong. It's breezy. And best of all, it's eze to use.

#### FLEXIBLE DESIGN

- $\cdot$  Custom-made to fit your space
- Includes optional 2- or 3-vent designs (see below)

#### EZE OPERATION

· Vents can be raised and lowered from top to bottom, allowing up to 75% ventilation

#### EZE CLEANING

Each vent can be tilted in and removed in seconds

- Safeguards your furniture by eliminating 99% of harmful UV rays
- · If the vinyl is impacted, it will return to its original shape in minutes
- · Provides a barrier against outdoor pests
- Allows you to select your level of privacy with various tints