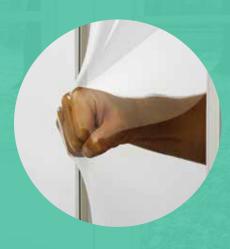

## FRESH AIR THINKING.

NOW YOU CAN ENJOY THE LIGHT. THE VIEW.
AND THE PROTECTION.

Eze-Breeze products are as transparent as glass, but they feature fresh alternatives, vinyl-glazed panels.

- If accidentally impacted, the vinyl will return to its original shape in minutes
- · Reduces extreme heat, cold, and humidity
- Choose your level of privacy and shade with a variety of tints
- Each product is custom-made with flameresistant vinyl to exceed your expectations
- We stand behind our products with a lifetime warranty on frames and a 10-year warranty on vinyl, screens, and moving parts