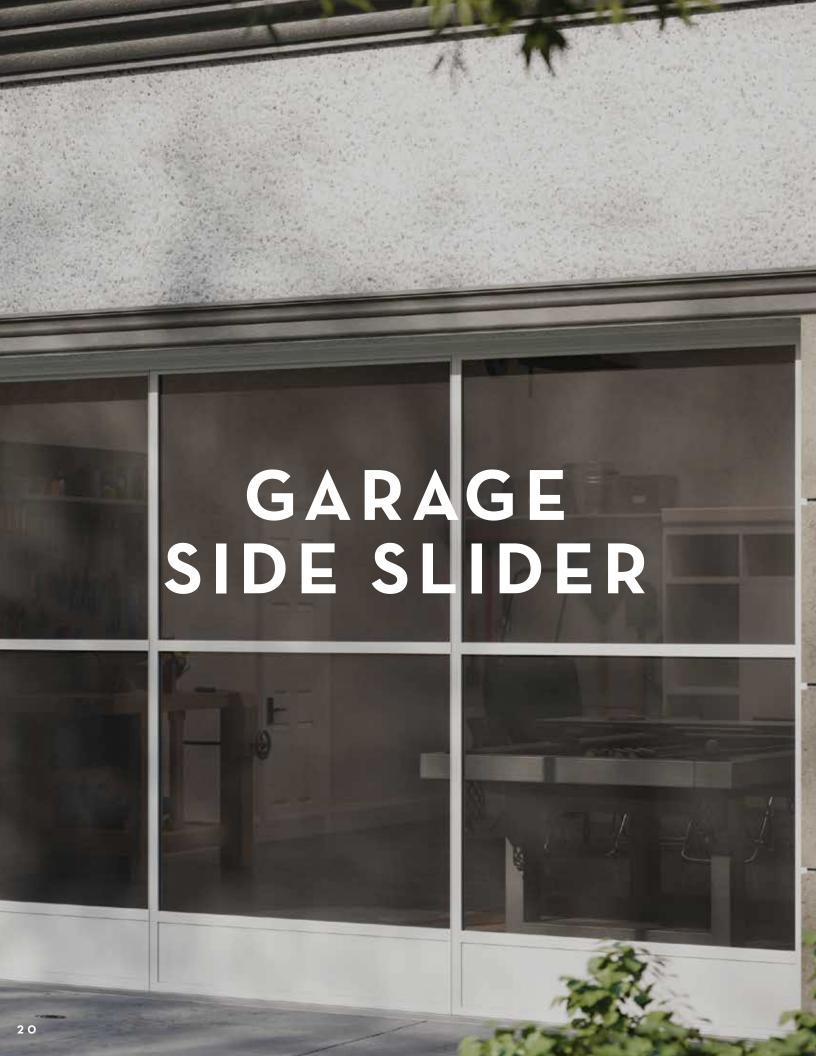

#### GARAGE SIDE SLIDER

#### TRANSFORM YOUR GARAGE.

Imagine a new gym, hobby room, or playroom. In your garage. Now it's possible.

#### FLEXIBLE DESIGN

- $\cdot\;$  Custom-made to fit your space
- $\cdot\;$  Select from 2-10 vent options
- · Choose between vinyl- or screen-glazed panels

#### EZE OPERATION

· Vents slide left or right with just one finger, thanks to corrosion-resistant wheels

#### EZE CLEANING

· Each vent can be removed in seconds

- Kickplate provides extra strength and durability to your panels
- Low-profile threshold is resistant to damage from your vehicle
- · Acts as a barrier against outdoor pests
- Allows you to select your level of privacy with various tints