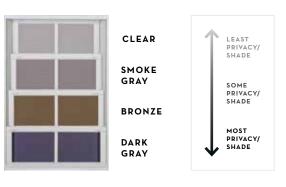

#### **VINYL COLORS**

Our tints empower you to create indoor/ outdoor living that fits your lifestyle. If you want more privacy and shade, simply choose a color like Dark Gray.