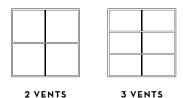

#### OPTIONAL VENT CONFIGURATIONS

#### FLEXIBLE DESIGN

- $\cdot$  Custom-made to fit your space
- Includes optional 2- or 3-vent designs (see below)