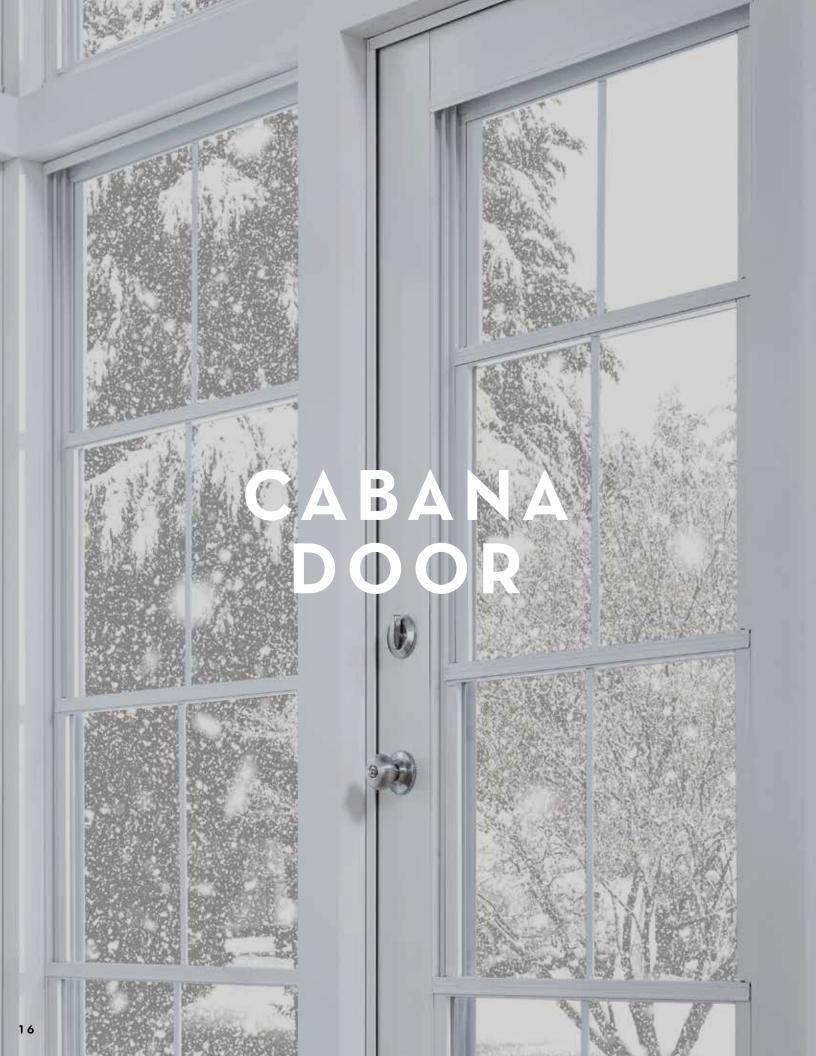

#### CABANA DOOR

#### FINISH YOUR SPACE.

Meet the door that completes your transformation. It's light, airy, and modern. And it is built to last.

#### FLEXIBLE DESIGN

- · Custom-made to fit your space with single- or double-door options
- Select from a Vertical 4-Track or a Lip Frame insert

#### EZE OPERATION

 A versatile design that provides either inswing or out-swing functionality

#### EZE CLEANING

• Each vent in the Vertical 4-Track insert can be tilted in and removed in seconds

- · Safeguards your furniture by eliminating 99% of harmful UV rays
- · If the vinyl is impacted, it will return to its original shape in minutes
- · Provides a barrier against outdoor pests
- · Allows you to select your level of privacy with various tints